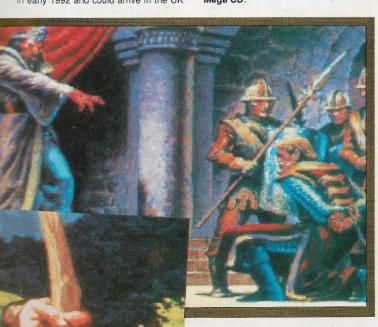

Called the Games-X Games Show each program will feature reviews on a variety of different types of game and a

Conquests of the Longbow - The Legend of Robin Hood should appear in August. Designed by Christy Marx, the name behind Sierra's Conquests of Camelot, the game will put the player in a world of romance and adventure in an age of daring and

Take up arms with Robin Hood and the merry men of Sherwood Forest as you attempt to raise a king's ransom while trying to evade the cunning traps of the clever and infamous Sheriff of Nottingham.

Available initially for the PC and later on the Amiga and ST, Conquests of the Long Bow will feature all your favourite characters, including: Robin, Little John, Friar Tuck, Maid Marion, Richard the Lionheart, King John and the Sheriff.